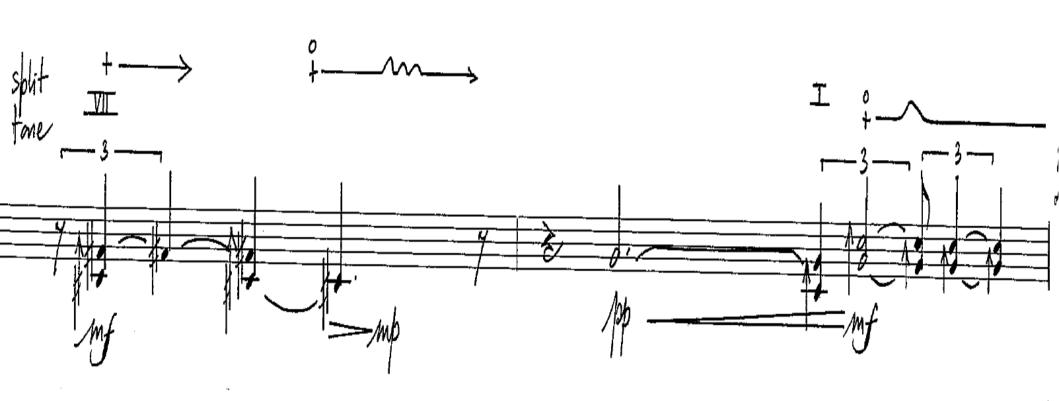

## Split-tones

- Multiphonic effect between neighbouring overtones
  - see You Tube Video!

## Elia Koussa: Upwards in time