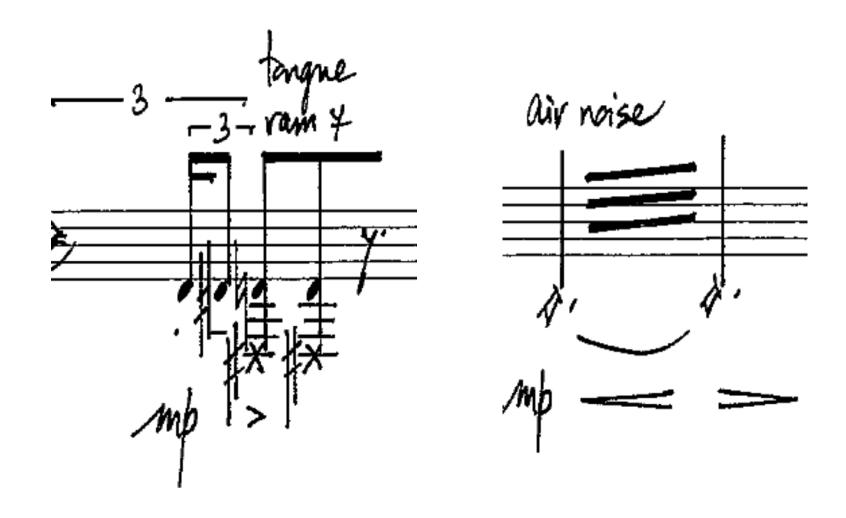

#### Air noises

- Just air
- Tongue Stops / Ramswith / without pitch
  - Plosive attacks

#### **IMPORTANT:**

- 7 Fingerings / Harmonic Series
- Air sounds sound a half-step higher