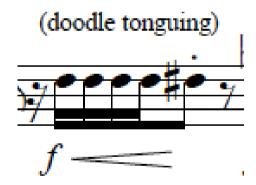

# The Contemporary Trumpet

Contemporary Techniques:

Tonguing/Articulation
Pitch
Timbre / Colours
Contrapuntal Effects

# Contemporary Techniques

## 1. Tonguing/Articulation

- Single tonguing (ta, da)
- Multiple tonguing (ta ka, ka ta, ta ta ka, ka ka ta)

## Elia Koussa Upwards in time

• Doodle tonguing (doo-dle)



## Flutter tongue (Flz)

- Or growl
  - Range
- Dynamik

### 2. Pitch

- Lip bends
- Lip Glissandi (harmonic series)
- Glissandi with 1<sup>st</sup> and or 3<sup>rd</sup> Valve slides

#### **Pedal Tones**

- Bass Clef
- Allow time for pitching
  - Not virtuosic

## 3. Timbre / Colours

#### Mutes

- Straight mute
  - Cup Mute
- Plunger mute
- Wa-Wa mute
- Harmon mute
- Practise / Silent mute

### **O**vertones

Wa-Wa / Plunger mutes

$$+/o$$

$$+ \rightarrow 0$$

$$O \rightarrow +$$



#### Stockhausen

```
= wawa mute (with central tube).
    For the wawa mute, the different degrees of opening are notated
    using the phonetic alphabet:
           = completely open
         = completely closed by hand,
[u-a], [o-o] etc. = continuous transition,
[a u o] etc. = sudden change.
```

## Vi