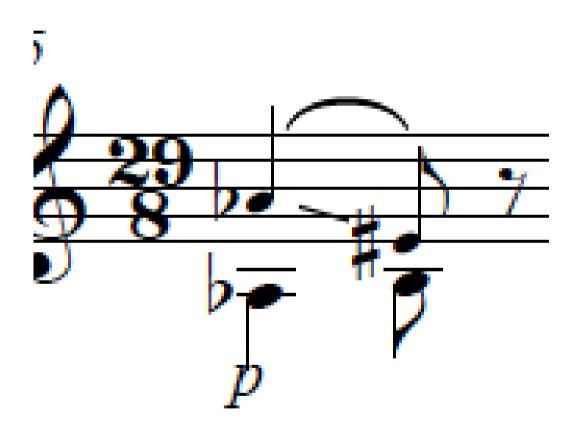

lphabet:
           = completely open
         = completely closed by hand,
[u-a], [o-o] etc. = continuous transition,
[a u o] etc. = sudden change.
```

## Vibrato

- Lip
- Jaw
- Diaphragm / air

#### Air noises

- Just air
- Tongue Stops / Ramswith / without pitch
  - Plosive attacks

#### **IMPORTANT:**

- 7 Fingerings / Harmonic Series
- Air sounds sound a half-step higher

## Lisa Lim: Buwayak (Invisibility)



### **Shakes and Trills**

- Shake
- Trills
- Tremolos

## Elia Koussa: Upwards in time

• Half-valve



# 4. Contrapuntal Effects

## Split-tones

- Multiphonic effect between neighbouring overtones
  - see You Tube Video!

## Lisa Lim: Buwayak (Invisibility)



## Singing / Humming- and-playing

- Gender
- Falsetto
- Glissandi
- Jazz 'growl'

## Elia Koussa: Upwards in time



# Pedal Multiphonic

• 'cello C

## **SUMMARY**

- Mechanics of the instrument
  - Stamina
    - Breath
- Simultaneous use of techniques- (NO!)
  - Know your players
  - Realism / Context